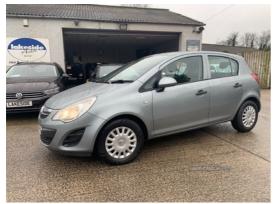

## Vauxhall Corsa 1.2 S 5dr [AC] | 2013 LOW MILEAGE WITH FULL YEAR MOT! PARKING SENSORS.

# **POA**

MOT - 18 February 2025

Exceptionally clean Vauxhall Corsa with only 2 owners and a great service record , new brakes just fitted and has a full years MOT , parking sensors on the rear and has aircon .