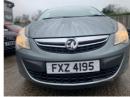

## Vauxhall Corsa 1.2 S 5dr [AC] | 2013 LOW MILEAGE WITH FULL YEAR MOT! PARKING SENSORS.

| Miles:           | 59000        |
|------------------|--------------|
| Fuel Type:       | Petrol       |
| Transmission:    | Manual       |
| Colour:          | Silver       |
| Engine Size:     | 1229         |
| CO2 Emission:    | 129          |
| Tax Band:        | D (£160 p/a) |
| Body Style:      | Hatchback    |
| Insurance group: | 6E           |
| Reg:             | FXZ4195      |