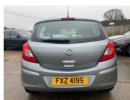

## Vauxhall Corsa 1.2 S 5dr [AC] | 2013 LOW MILEAGE WITH FULL YEAR MOT! PARKING SENSORS.

| Miles:           | 59000        |
|------------------|--------------|
| Fuel Type:       | Petrol       |
| Transmission:    | Manual       |
| Colour:          | Silver       |
| Engine Size:     | 1229         |
| CO2 Emission:    | 129          |
| Tax Band:        | D (£160 p/a) |
| Body Style:      | Hatchback    |
| Insurance group: | 6E           |
| Reg:             | FXZ4195      |