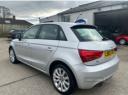

# Audi A1 1.6 TDI Sport 5dr | 2013 GREAT SERVICE HISTORY, LOW ROAD TAX

| Miles:           | 102000      |
|------------------|-------------|
| Fuel Type:       | Diesel      |
| Transmission:    | Manual      |
| Colour:          | Silver      |
| Engine Size:     | 1598        |
| CO2 Emission:    | 99          |
| Tax Band:        | A (£20 p/a) |
| Body Style:      | Hatchback   |
| Insurance group: | 14E         |
| Reg:             | YN13VBK     |