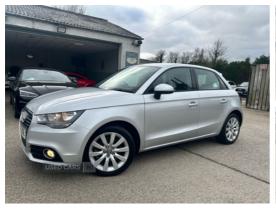

# Audi A1 1.6 TDI Sport 5dr | 2013 GREAT SERVICE HISTORY, LOW ROAD TAX

| Miles:           | 102000      |
|------------------|-------------|
| Fuel Type:       | Diesel      |
| Transmission:    | Manual      |
| Colour:          | Silver      |
| Engine Size:     | 1598        |
| CO2 Emission:    | 99          |
| Tax Band:        | A (£20 p/a) |
| Body Style:      | Hatchback   |
| Insurance group: | 14E         |
| Reg:             | YN13VBK     |