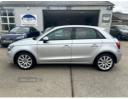

# Audi A1 1.6 TDI Sport 5dr | 2013 GREAT SERVICE HISTORY, LOW ROAD TAX

| Miles:           | 102000      |
|------------------|-------------|
| Fuel Type:       | Diesel      |
| Transmission:    | Manual      |
| Colour:          | Silver      |
| Engine Size:     | 1598        |
| CO2 Emission:    | 99          |
| Tax Band:        | A (£20 p/a) |
| Body Style:      | Hatchback   |
| Insurance group: | 14E         |
| Reg:             | YN13VBK     |